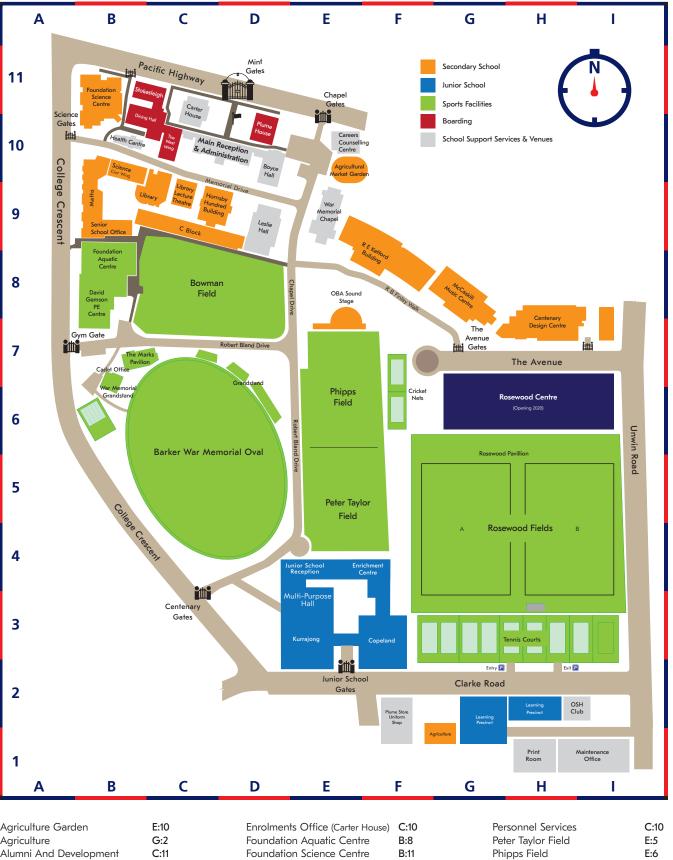

| Agriculture Garden       |
|--------------------------|
| Agriculture              |
| Alumni And Development   |
| Barker War Memorial Oval |
| Bowman Field             |
| Boyce Hall               |
| Cadet Office             |
| Careers & Counselling    |
| Carter House             |
| Centenary Design Centre  |
| Communications Office    |
| Copeland                 |
| David Gamson PE Centre   |
| Dining Hall              |
| Design Centre            |
| Enrichment Centre        |
|                          |

C:5

C:8

D:10

B:7

E:10

C:10

H:7 C:10

F:3

B:8

B:10

H:7 F:4 Foundation Science Centre B:11 Grandstand D:6 Head; Bursar D:10 Health Centre B:10 Hornsby Hundred Building C:9 Junior School F:3 Kurrajong E:3 Leslie Hall D:9 C:9 Library Lecture Theatre Maintenance I:1 McCaskill Music Centre G:8 Multi-Purpose Hall D:3 OBA Outdoor Stage E:7 OSH Club I:2

|                         | 6.40     |
|-------------------------|----------|
| Personnel Services      | C:10     |
| Peter Taylor Field      | E:5      |
| Phipps Field            | E:6      |
| Plume House             | D:10     |
| Plume Store             | F:2      |
| Print Room              | H:1      |
| R E Kefford Building    | F:8      |
| Rosewood Centre         | H:6      |
| Rosewood Pavilion       | G:5      |
| Rosewood Fields         | G:4      |
| Stokesleigh             | B:11     |
| Tennis Courts           | G:3, F:6 |
| The Marks Pavilion      | B:7      |
| The West Wing           | C:10     |
| War Memorial Chapel     | E:9      |
| War Memorial Grandstand | B:7      |
|                         |          |